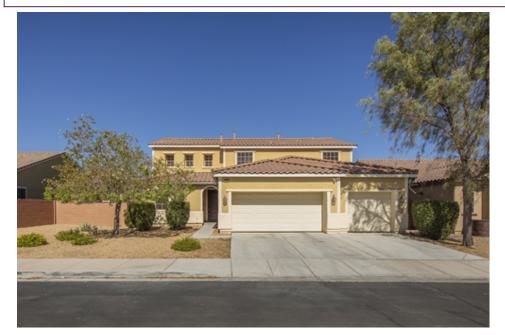

## Wonderful Home with New Paint in Desirable Neighborhood

## 6892 Deer Isle, Las Vegas, NV 89149

Beds: 4 | Baths: 3 Full

MLS #: 2508078

Single Family | 3,101 ft<sup>2</sup> | Lot: 8,276 ft<sup>2</sup>

Large Yard with RV Parking Possible

**New Interior Paint** 

More Info: 6892DeerIsle.com

Stylish home with brand new paint set on a premium lot with no rear neighbor. Desirable neighborhood near Providence offers a friendly atmosphere and easy access to schools, parks, recreation, medical campus, shopping, dining, and entertainment to fulfill any lifestyle. Popular floorplan has a fantastic open concept layout and the added flexibility of a loft. Kitchen is complemented by a center island, dining bar, granite counters, walk-in pantry, and stainless-steel appliances. Dining area conveniently situated off the kitchen is highlighted by an easy glass slider to the patio. Family room is ideal for relaxing or entertaining thanks to the open concept and full granite wet bar with extensive cabinetry. Wonderful backyard consists a stamped concrete patio, room for RV parking, room for a pool, and no rear neighbor. Upgrades include brand new contemporary paint, brand new epoxy garage floor, stone pattern tile, water softener, cameras, alarm, updated AC unit, and updated water heater.