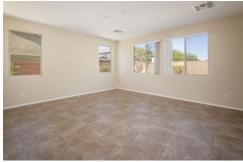

Stylish home with brand new paint set on a premium lot with no rear neighbor. Desirable neighborhood near Providence offers a friendly atmosphere and easy access to schools, parks, recreation, medical campus, shopping, dining, and entertainment to fulfill any lifestyle. Popular floorplan has a fantastic open concept layout and the added flexibility of a loft. Kitchen is complemented by a center island, dining bar, granite counters, walk-in pantry, and stainless-steel appliances. Dining area conveniently situated off the kitchen is highlighted by an easy glass slider to the patio. Family room is ideal for relaxing or entertaining thanks to the open concept and full granite wet bar with extensive cabinetry. Wonderful backyard consists a stamped concrete patio, room for RV parking, room for a pool, and no rear neighbor. Upgrades include brand new contemporary paint, brand new epoxy garage floor, stone pattern tile, water softener, cameras, alarm, updated AC unit, and updated water heater.