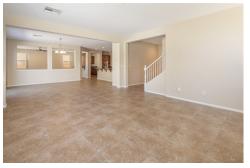

Stylish home with brand new paint set on a premium lot with no rear neighbor. Desirable neighborhood near Providence offers a friendly atmosphere and easy access to schools, parks, recreation, medical campus, shopping, dining, and entertainment to fulfill any lifestyle. Popular floorplan has a fantastic open concept layout and the added flexibility of a loft. Kitchen is complemented by a center island, dining bar, granite counters, walk-in pantry, and stainless-steel appliances. Dining area conveniently situated off the kitchen is highlighted by an easy glass slider to the patio. Family room is ideal for relaxing or entertaining thanks to the open concept and full granite wet bar with extensive cabinetry. Wonderful backyard consists a stamped concrete patio, room for RV parking, room for a pool, and no rear neighbor. Upgrades include brand new contemporary paint, brand new epoxy garage floor, stone pattern tile, water softener, cameras, alarm, updated AC unit, and updated water heater.